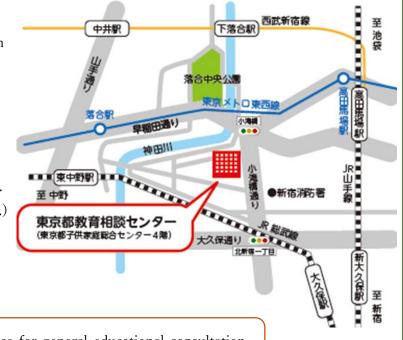

-party consultations with your child. Please feel free to use it.

Advance reservation is required

Location: : Tokyo Education Consultation

Center

4-6-1 Kita-Shinjuku,

Shinjuku-ku

Tokyo Children and Family

integration Center,4F

Time: : Weekdays 9:00 a.m.  $\sim 5:00$  p.m.

(Final consultation start time: 4:00 p.m.)

Application: 03-3360-4175

Weekdays: 9:00 a.m.  $\sim$  9:00 p.m.

Saturdays, Sundays, and holidays:

9:00 a.m.  $\sim 5:00$  p.m.